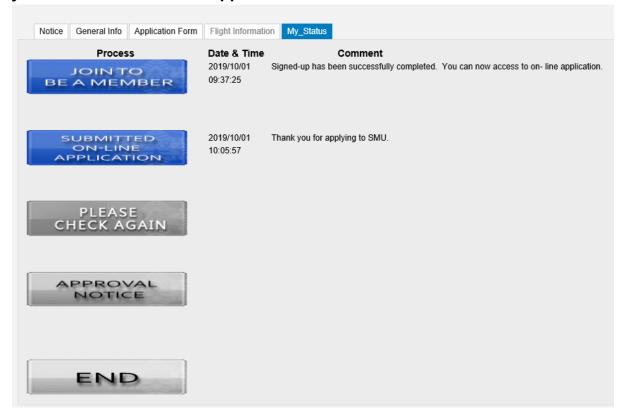

### 3. Check your status

① When you complete your online application and press the "submit" button, you will see the status as appeared below.

② After reviewing your submitted document, Office of International affairs will give you the feedback on your application. If there is some information or documents are requested, there will be a message at the "Please check again" on the My-Status page.

**⑤** When your documents are all approved, you can see that the status is on approval notice. You. Should click the message to type your arrival information when your flight schedule is ready.

| Notice General Info           | Application Form Flight Informa | ion My_Status                                                                                                                                                                                                                                                                                                                                                                                                                                                                                                                                                                                                                                                                                                                                                                                                                                                                                                                                                                                                                                                                                                                                                                                                                                                                                                                                                                                                                                                                                                                                                                                                                                                                                                                                                                                                                                                                                                                                                                                                                                                                                                                  |                 |
|-------------------------------|---------------------------------|--------------------------------------------------------------------------------------------------------------------------------------------------------------------------------------------------------------------------------------------------------------------------------------------------------------------------------------------------------------------------------------------------------------------------------------------------------------------------------------------------------------------------------------------------------------------------------------------------------------------------------------------------------------------------------------------------------------------------------------------------------------------------------------------------------------------------------------------------------------------------------------------------------------------------------------------------------------------------------------------------------------------------------------------------------------------------------------------------------------------------------------------------------------------------------------------------------------------------------------------------------------------------------------------------------------------------------------------------------------------------------------------------------------------------------------------------------------------------------------------------------------------------------------------------------------------------------------------------------------------------------------------------------------------------------------------------------------------------------------------------------------------------------------------------------------------------------------------------------------------------------------------------------------------------------------------------------------------------------------------------------------------------------------------------------------------------------------------------------------------------------|-----------------|
| Proces<br>JOINT<br>BE A MEN   | 2019/10/01                      | Comment Signed-up has been successfully completed. You can now access to on-line application.                                                                                                                                                                                                                                                                                                                                                                                                                                                                                                                                                                                                                                                                                                                                                                                                                                                                                                                                                                                                                                                                                                                                                                                                                                                                                                                                                                                                                                                                                                                                                                                                                                                                                                                                                                                                                                                                                                                                                                                                                                  |                 |
| SUBMITT<br>ON-LIN<br>APPLICAT | 10:05:57                        | Thank you for applying to SMU.                                                                                                                                                                                                                                                                                                                                                                                                                                                                                                                                                                                                                                                                                                                                                                                                                                                                                                                                                                                                                                                                                                                                                                                                                                                                                                                                                                                                                                                                                                                                                                                                                                                                                                                                                                                                                                                                                                                                                                                                                                                                                                 |                 |
| PLEAS<br>CHECK A              |                                 | Please review the comment below and upload the appropriate document again :  * Your document is not accepted due to the reason :PASSPORT, VERIFICATION OF HEALTH IN                                                                                                                                                                                                                                                                                                                                                                                                                                                                                                                                                                                                                                                                                                                                                                                                                                                                                                                                                                                                                                                                                                                                                                                                                                                                                                                                                                                                                                                                                                                                                                                                                                                                                                                                                                                                                                                                                                                                                            | CLICK to upload |
| APPRO\<br>NOTIC               |                                 | Your application has been successfully approved by OIA. You can now input your arrival information and the successfully approved by OIA. You can now input your arrival information or D-2-8(short-term exchange students) or D-2-8(short-term exchange stud |                 |
| ENE                           |                                 |                                                                                                                                                                                                                                                                                                                                                                                                                                                                                                                                                                                                                                                                                                                                                                                                                                                                                                                                                                                                                                                                                                                                                                                                                                                                                                                                                                                                                                                                                                                                                                                                                                                                                                                                                                                                                                                                                                                                                                                                                                                                                                                                |                 |