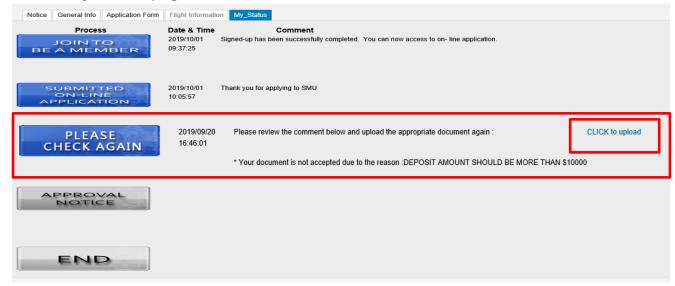

### 3. Check your status

① When you complete your online application and press the "submit" button, you will see the status as appeared below.

② After reviewing your submitted document, Office of International affairs will give you the feedback on your application. If there is some information or documents are requested, there will be a message at the "Please check again" on the My-Status page.

### Sookmyung Women's University Exchange Programs On-line Application Manual for International Exchange Program Applications

③ You need to check the message on this page, and you need to click the "Click to upload" to re-upload the necessary file according to the message.

At the uploading application file list, you can see whether the documents are approved or rejected. You should upload the appropriate file again if your document is rejected. (Other information cannot be changed)