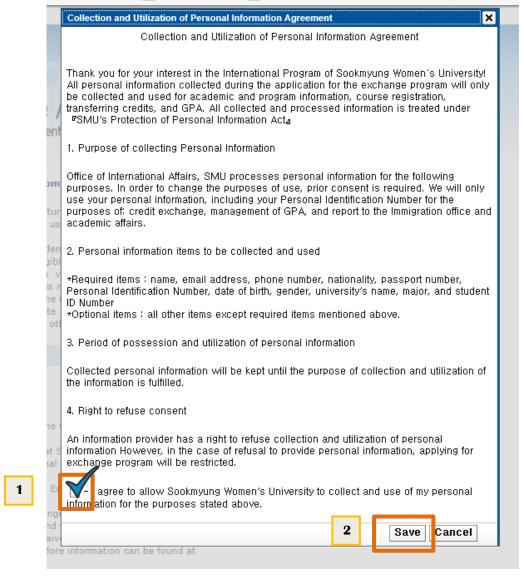

### **②** Agree the collection and Utilization of Personal Information Agreement.

**③** Type your E-mail account which will be your I.D.

**4** Type your password

5 Confirm your password by retyping the password

6 Click one of the semester or programs you are willing to register

(7) Click Save

Your ID and password have been created successfully. ©