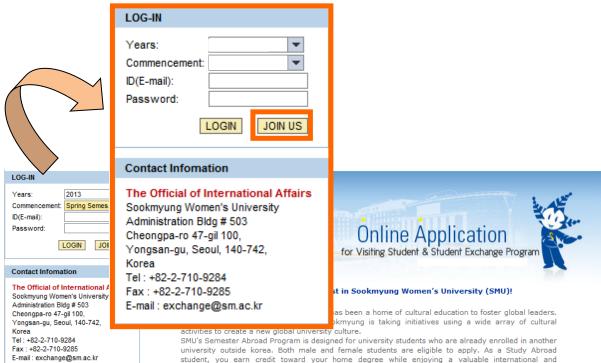

#### ① Click 'Join Us'

university outside korea. Both male and female students are eligible to apply. As a Study Abroad student, you earn credit toward your home degree while enjoying a valuable international and intercultural experience in korea. Exchange Students from Partner Institutions may also paricipate in this program and Sookmyung's tuition for their students will be waived as part of the Exchange Program

### 2. Log-in

① Click your "Years/Commencement" and then Log-in as below.

② Click "Application Form" Tab.

- 3 Fill in your information completely.
- \* You should type your family name and given name (same as passport) and please click <u>"Enter" key</u> after typing your family and given name. Then you full name will be automatically appeared.