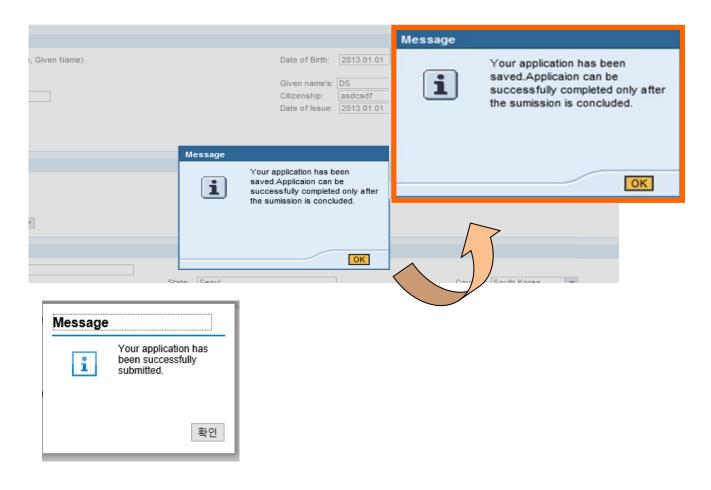

**4** If you want to log out or revise it later, click 'SAVE' button at the bottom.

- \* You can click the "SAVE" button as many times as you want before completion of application.
- (5) When you complete the application and there will be no more changes on the online application, please click "Submit" buttom to submit your application. In this stage, you can not change any information anymore.