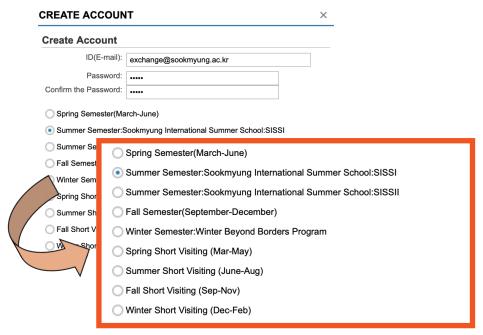

6 Click one of the semester or programs you are willing to register

(7) Click Save

Your ID and password have been created successfully. ©