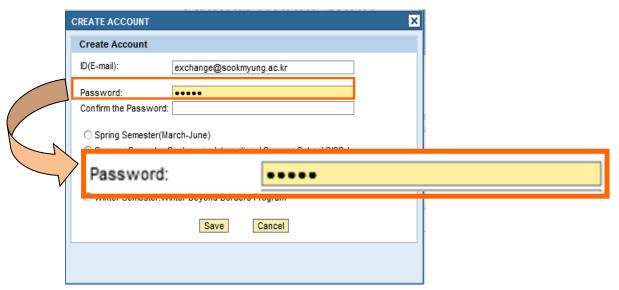

### **②** Agree the collection and Utilization of Personal Information Agreement.

**③** Type your E-mail account which will be your I.D.

**4** Type your password

5 Confirm your password by retyping the password

6 Click one of the semester or programs you are willing to register

(7) Click Save

Your ID and password have been created successfully. ©