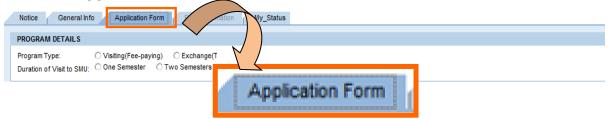

### 2. Log-in

① Click your "Years/Commencement" and then Log-in as below.

② Click "Application Form" Tab.

- 3 Fill in your information completely.
- \* You should type your family name and given name (same as passport) and please click <u>"Enter" key</u> after typing your family and given name. Then you full name will be automatically appeared.