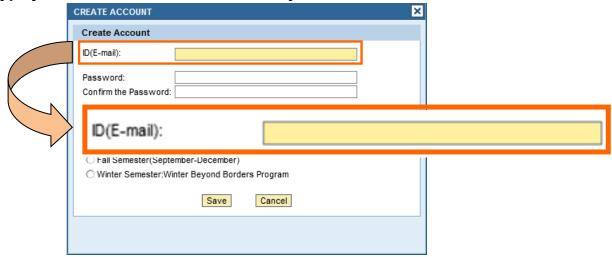

### **②** Agree the collection and Utilization of Personal Information Agreement.

**③** Type your E-mail account which will be your I.D.

**4** Type your password

5 Confirm your password by retyping the password

6 Click one of the semester or programs you are willing to register

(7) Click Save

Your ID and password have been created successfully. ©