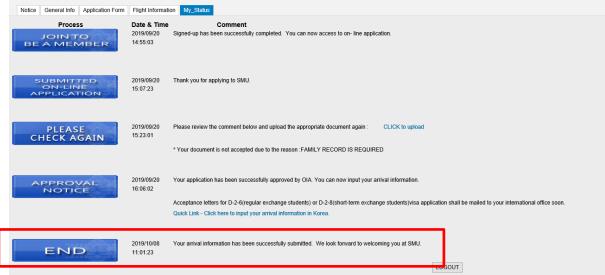

**⑤** When your documents are all approved, you can see that the status is on approval notice. You. Should click the message to type your arrival information when your flight schedule is ready.

| Notice General Info           | Application Form Flight Informa | ion My_Status                                                                                                                                                                                                                                                                                                                                                                                                                                                                                                                                                                                                                                                                                                                                                                                                                                                                                                                                                                                                                                                                                                                                                                                                                                                                                                                                                                                                                                                                                                                                                                                                                                                                                                                                                                                                                                                                                                                                                                                                                                                                                                                  |                 |
|-------------------------------|---------------------------------|--------------------------------------------------------------------------------------------------------------------------------------------------------------------------------------------------------------------------------------------------------------------------------------------------------------------------------------------------------------------------------------------------------------------------------------------------------------------------------------------------------------------------------------------------------------------------------------------------------------------------------------------------------------------------------------------------------------------------------------------------------------------------------------------------------------------------------------------------------------------------------------------------------------------------------------------------------------------------------------------------------------------------------------------------------------------------------------------------------------------------------------------------------------------------------------------------------------------------------------------------------------------------------------------------------------------------------------------------------------------------------------------------------------------------------------------------------------------------------------------------------------------------------------------------------------------------------------------------------------------------------------------------------------------------------------------------------------------------------------------------------------------------------------------------------------------------------------------------------------------------------------------------------------------------------------------------------------------------------------------------------------------------------------------------------------------------------------------------------------------------------|-----------------|
| Proces<br>JOINT<br>BE A MEN   | 2019/10/01                      | Comment Signed-up has been successfully completed. You can now access to on-line application.                                                                                                                                                                                                                                                                                                                                                                                                                                                                                                                                                                                                                                                                                                                                                                                                                                                                                                                                                                                                                                                                                                                                                                                                                                                                                                                                                                                                                                                                                                                                                                                                                                                                                                                                                                                                                                                                                                                                                                                                                                  |                 |
| SUBMITT<br>ON-LIN<br>APPLICAT | 10:05:57                        | Thank you for applying to SMU.                                                                                                                                                                                                                                                                                                                                                                                                                                                                                                                                                                                                                                                                                                                                                                                                                                                                                                                                                                                                                                                                                                                                                                                                                                                                                                                                                                                                                                                                                                                                                                                                                                                                                                                                                                                                                                                                                                                                                                                                                                                                                                 |                 |
| PLEAS<br>CHECK A              |                                 | Please review the comment below and upload the appropriate document again :  * Your document is not accepted due to the reason :PASSPORT, VERIFICATION OF HEALTH IN                                                                                                                                                                                                                                                                                                                                                                                                                                                                                                                                                                                                                                                                                                                                                                                                                                                                                                                                                                                                                                                                                                                                                                                                                                                                                                                                                                                                                                                                                                                                                                                                                                                                                                                                                                                                                                                                                                                                                            | CLICK to upload |
| APPRO\<br>NOTIC               |                                 | Your application has been successfully approved by OIA. You can now input your arrival information and the successfully approved by OIA. You can now input your arrival information or D-2-8(short-term exchange students) or D-2-8(short-term exchange stud |                 |
| ENE                           |                                 |                                                                                                                                                                                                                                                                                                                                                                                                                                                                                                                                                                                                                                                                                                                                                                                                                                                                                                                                                                                                                                                                                                                                                                                                                                                                                                                                                                                                                                                                                                                                                                                                                                                                                                                                                                                                                                                                                                                                                                                                                                                                                                                                |                 |

# Sookmyung Women's University Exchange Programs On-line Application Manual for International Exchange Program Applications

5. Online application is completed!!

We will look forward to meeting you soon at Sookmyung! Thank you for applying the exchange student program to Sookmyung Women's University!!