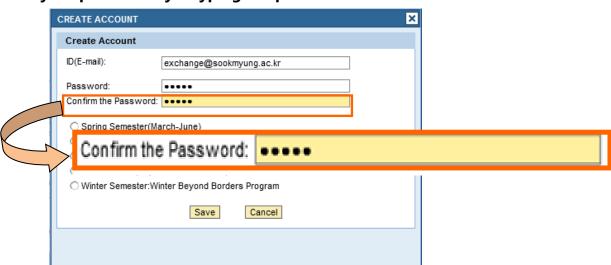

### **②** Agree the collection and Utilization of Personal Information Agreement.

**③** Type your E-mail account which will be your I.D.

**4** Type your password

5 Confirm your password by retyping the password