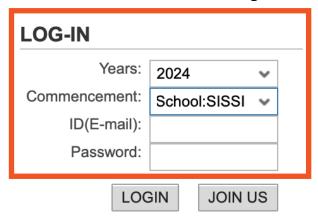

### 2. Log-in

① Click your "Years/Commencement" and then Log-in as below.

② Click "Application Form" Tab.

- 3 Fill in your information completely.
- \* You should type your family name and given name (same as passport) and please click <u>"Enter" key</u> after typing your family and given name. Then you full name will be automatically appeared.