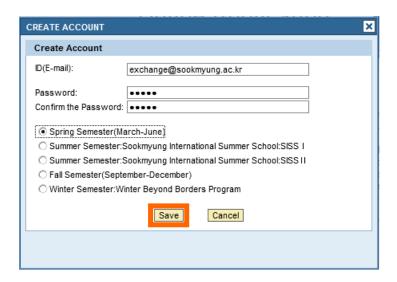

6 Click one of the semester or programs you are willing to register

(7) Click Save

Your ID and password have been created successfully. ©