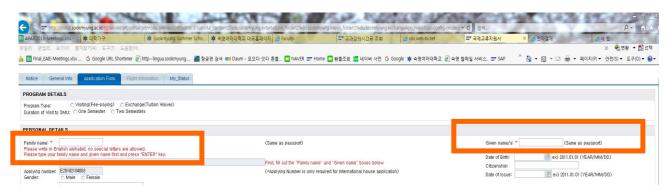

### 2. Log-in

① Click your "Years/Commencement" and then Log-in as below.

② Click "Application Form" Tab.

- 3 Fill in your information completely.
- \* You should type your family name and given name (same as passport) and please click <u>"Enter" key</u> after typing your family and given name. Then you full name will be automatically appeared.