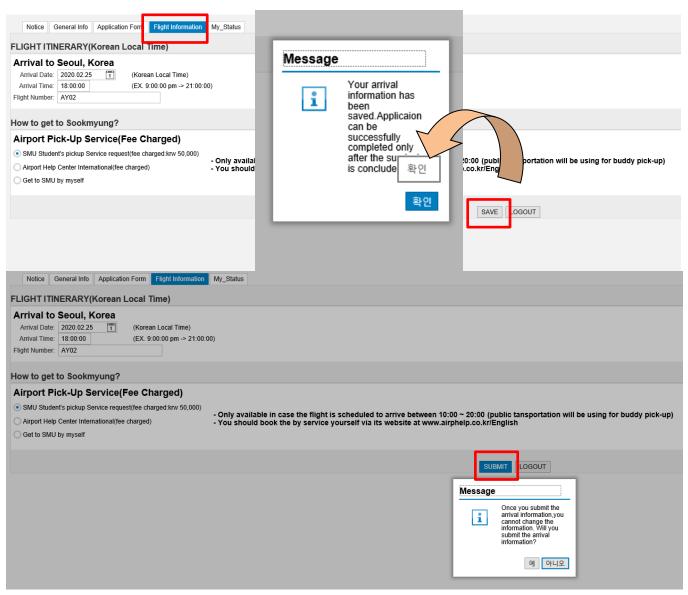

### 4. Type your arrival Information.

When your flight schedule is arranged, please do not forget to type your information at the application system.

You should type your flight information <u>no later than 20 days before starting the</u> new semester.

#### ► How to Type in My information:

e.sookmyung.ac.kr > Admission > International Program > Online Application Apply No > Log in > Click "Flight Information" > Type in your flight information > SAVE > SUBMIT

### ▶ I have trouble typing in my flight info:

Please submit your flight info to inbound.exchange@sookmyung.ac.kr and which pick up service you'd like!

\* Name / Home Univ / Arrival Date & Time (Korea Local time) / Pick up service